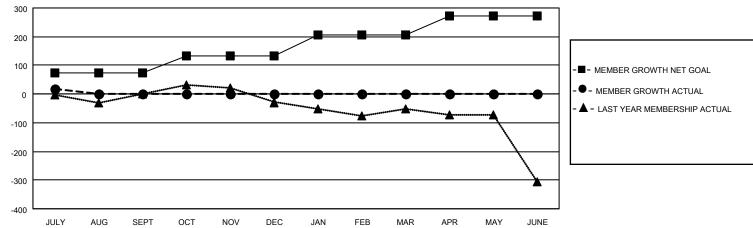

## GOALS AND ACTUAL MEMBERS CUMULATIVE

| DROPPED CLUBS: 0 |    | 30 CLUBS OF 323 ADDED 1 OR MORE           | GENDER DISTRIBUTION            |                |       |
|------------------|----|-------------------------------------------|--------------------------------|----------------|-------|
|                  |    | NEW MEMBERS                               | MALE                           | 5,434 (67.88%) |       |
|                  |    |                                           | FEMALE                         | 2,571 (32.12%) |       |
| DROPPED MEMBERS  |    |                                           |                                |                |       |
| DECEASED         | 6  | CLICK HERE FOR CUMULATIVE MEMBERSHIP DATA | TOTAL FAMILY UNIT MEMBERS      |                | 2,013 |
| CLUB CANCELLED   | 0  |                                           | FAMILY MEMBERS PAYING HALF 1,0 |                | 4 000 |
| OTHER            | 30 |                                           |                                |                | 1,036 |
| TOTAL            | 36 |                                           |                                |                |       |