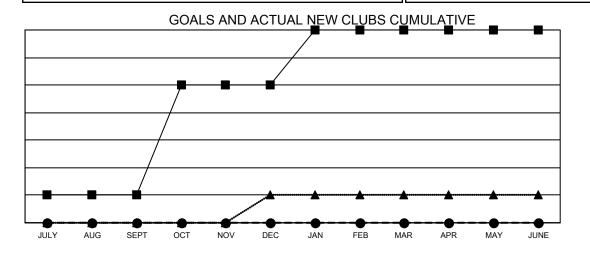

■ - CURRENT YEAR GOALS FOR NEW CLUBS

CURRENT YEAR ACTUAL NEW CLUBS

▲ - LAST YEAR ACTUAL NEW CLUBS